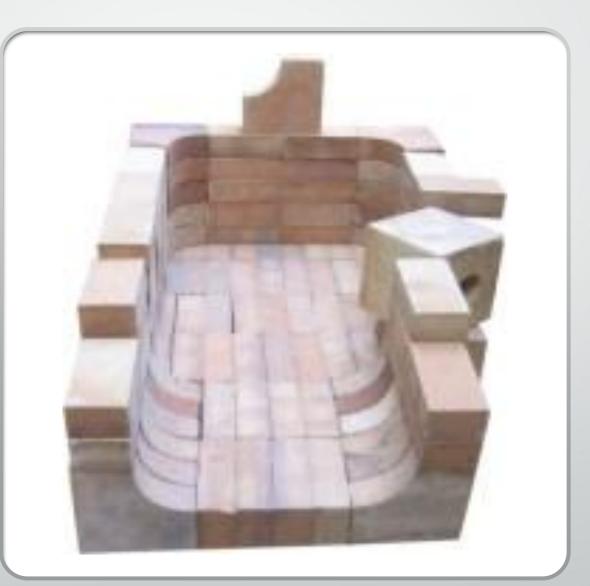

ngs of 70%, pay back period is not more than 45 days.

It also minimise the flue gas temperature by 40% which will result in improving life of pollution control equipment.



Regd. Office : G.T. Road, Miller Ganj, LUDHIANA- 141003. Phone : 91-161-3006100 Fax : 91-161-3006155 E-mail : info@aartisteelsltd.com

# Customer feedback

### "EN EFF" Blowers

- Rigid Construction
- Statically & dynamically balanced
- Quiet
- Capacity range: 1HP-150 HP (Higher capacities on request)
- Pressure: 6" w.g. –44"w.g



# "EN EFF" BUTTERFLY VALVE

These valves are used to control air supply to the combustion equipment's. These valves are manufactured in different sizes from 1`` to 6``.



# "EN EFF" Special Block

- Better Flame rotation
- Reduces Chamber Sizes
- Easy to install
- Reduces Oil Consumption





# "EN EFF" Thermal Insulation

## Single Side Coting

INSULATION\_COATING\_IC-510\_Video (1).MOV

## **Both Sides Coting**



#### "EN EFF" Thermal Insulation



IC-510 Insulation method is much different from the traditional "wrap" insulation that only slow down the loss of heat( known as R-rating or "heat transfer"). The eight ceramic compounds create a barrier to catch the hold heat on the surface of the unit. E.g.- Steam pipe, furnace surface, boiler, hot air pipe line etc.

Unlike wraps that use air as the insulation component, the ceramic compounds in IC-510 coating have very high heat emissivity.

### Additional benefits of IC-510 Easy to Apply:

Apply directly to hot pipes while operating. Increased Insulation: Two Coats(approx.35 micron) immediately reduces face temperature an