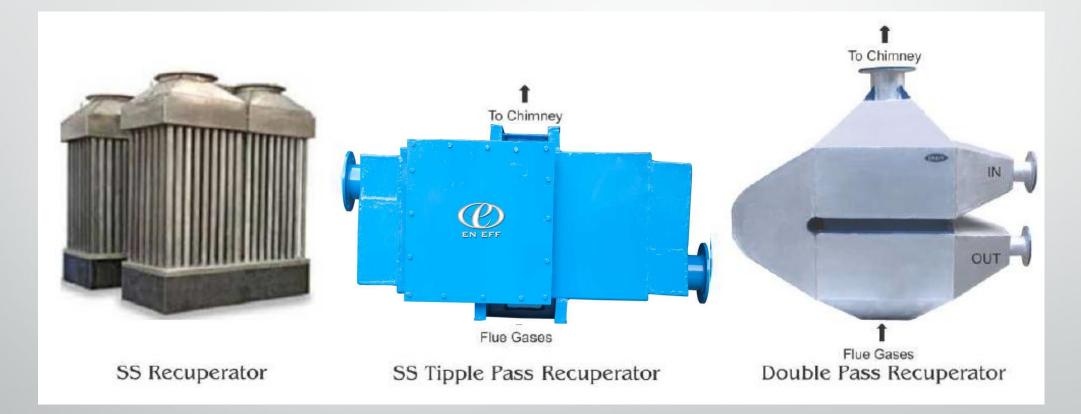

## "EN EFF" Recuperators

AARTI STEELS LIMIT STEEL WIRE DIVISION Works : FOCAL POINT, LUDHIANA-141010 (INDIA) Phones: 91-161-3008226, 3008250 E-mail : wirendrawing@aartisteelsltd.com : wiredrawing@aartisteelsltd.com Website : www.aartisteeisltd.com