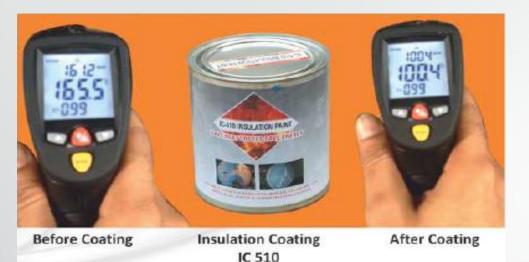

### Additional benefits of IC-510 Easy to Apply:

Apply directly to hot pipes while operating. Increased Insulation: Two Coats(approx.35 micron) immediately reduces face temperature and loss of heat up-to 40%