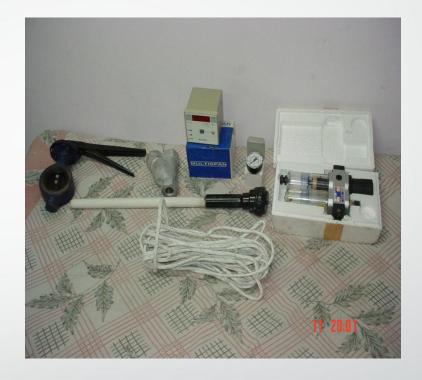

### "EN EFF" Instruments

Professional high temperature Infrared Thermometer

- Thermocouples
- Temp. Indicators
- Temp. Controllers
- Compensating Cable
- All type of gauges
- FRL's

### "EN EFF" Instruments