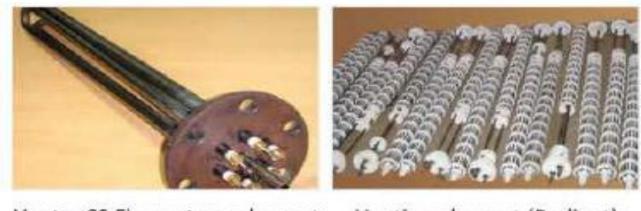

## "EN EFF" Heating Elements

**Heating Elements** 

Radiant Heater with Tube

Thread Type heater (Immerion)

Heater SS Flange type element

Heating element (Radiant)