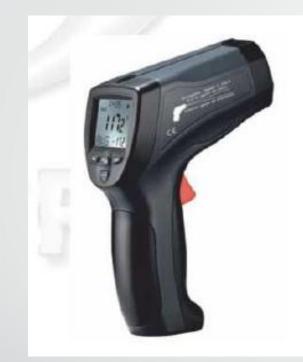

### "EN EFF" Instruments

Professional high temperature Infrared Thermometer

- Thermocouples
- Temp. Indicators
- Temp. Controllers
- Compensating Cable
- All type of gauges
- FRL's