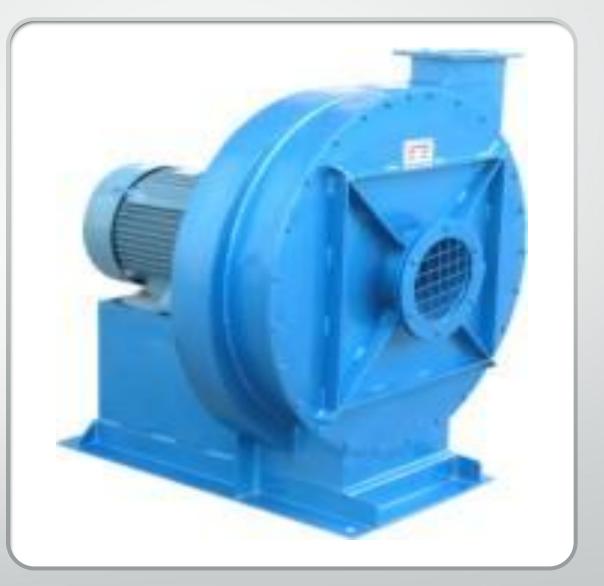

### "EN EFF" Blowers

- Rigid Construction
- Statically & dynamically balanced
- Quiet
- Capacity range: 1HP-150 HP (Higher capacities on request)
- Pressure: 6" w.g. –44"w.g