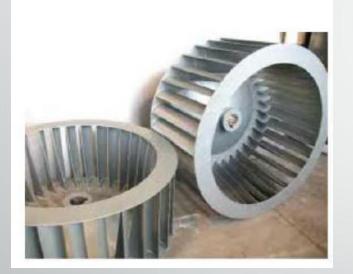

### "EN EFF" Blowers

- Rigid Construction
- Statically & dynamically balanced
- Quiet
- Capacity range: 1HP-150 HP (Higher capacities on request)
- Pressure: 6" w.g. –44"w.g