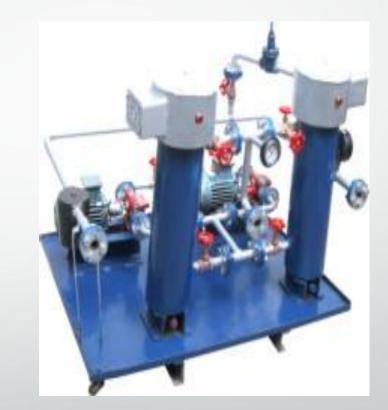

F" ISO Thermal Annealing furnace



"EN EFF" Muffle furnace

### "EN EFF" Furnaces





#### "EN EFF" Bogie Hearth Furnace

#### "EN EFF" Continuous forging furnaces

### "EN EFF" Heating Burners and Fans



North American Type Burners (Suitable for furnaces in Hand Tools Industries) Self Proportionating Burners

### "EN EFF" Heating Burners and Fans







S.S.-310 Vifal fan- Can design in Ordinary Burner any size

North American Type Burner

# Salient Features Operates through Sensitrol valve

- Operates efficiently at low excess air levels.
- Reduces Scale/Burning losses.
- Improves fuel economy saves up-to 20% fuel.
- Can be used with preheated air up-to about 350-400°C.
- Can be installed in existing systems without any significant changes.





## "EN EFF" Heating & Pumping Units





Simplex

Duplex-II

## "EN EFF" Pneumatic Combination Valve



Ratiotrol oil Valve

Motorized control Valve

Pneumatic combination Valve

## "EN EFF" Recuperators





AARTI STEELS LIMIT STEEL WIRE DIVISION Works : FOCAL POINT, LUDHIANA-141010 (INDIA) Phones: 91-161-3008226, 3008250 E-mail : wirendrawing@aartisteelsltd.com : wiredrawing@aartisteelsltd.com Website : www.aartisteeisltd.com

#### LETTER OF APPRECIATION

15/2/2018

To,

M/s EN EFF Thermal Engineers, 536/25c-1a, Industrial Area-C, Ludhiana, Punjab.

Dear Mr. Singh,

This is to convey Aarti Steels sincere appreciation to EN EFF Thermal Engineers on the successful completion of the project to design & supply a highly efficient EN EFF Four Pass S.S.Recuperator for flue gas line of re-rolling furnace & using hot air in input of H