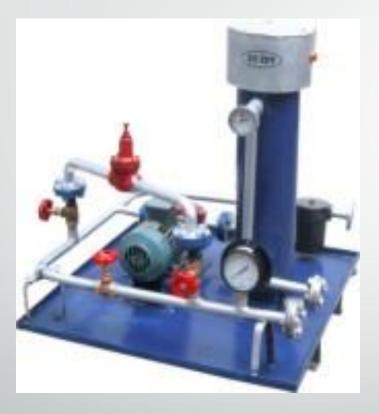

EFF" ISO Thermal Annealing furnace



"EN EFF" Muffle furnace

### "EN EFF" Furnaces





#### "EN EFF" Bogie Hearth Furnace

#### "EN EFF" Continuous forging furnaces

### "EN EFF" Heating Burners and Fans



North American Type Burners (Suitable for furnaces in Hand Tools Industries) Self Proportionating Burners

### "EN EFF" Heating Burners and Fans







S.S.-310 Vifal fan- Can design in Ordinary Burner any size

North American Type Burner

# Salient Features Operates through Sensitrol valve

- Operates efficiently at low excess air levels.
- Reduces Scale/Burning losses.
- Improves fuel economy saves up-to 20% fuel.
- Can be used with preheated air up-to about 350-400°C.
- Can be installed in existing systems without any significant changes.





## "EN EFF" Heating & Pumping Units





Simplex

Duplex-II

## "EN EFF" Pneumatic Combination Valve



Ratiotrol oil Valve

Motorized control Valve

Pneumatic combination Valve

## "EN EFF" Recuperators





AARTI STEELS LIMIT STEEL WIRE DIVISION Works : FOCAL POINT, LUDHIANA-141010 (INDIA) Phones: 91-161-3008226, 3008250 E-mail : wirendrawing@aartisteelsltd.com : wiredrawing@aartisteelsltd.com Website : www.aartisteeisltd.com

#### LETTER OF APPRECIATION

15/2/2018

To,

M/s EN EFF Thermal Engineers, 536/25c-1a, Industrial Area-C, Ludhiana, Punjab.

Dear Mr. Singh,

This is to convey Aarti Steels sincere appreciation to EN EFF Thermal Engineers on the successful completion of the project to design & supply a highly efficient EN EFF Four Pass S.S.Recuperator for flue gas line of re-rolling furnace & using hot air in input of