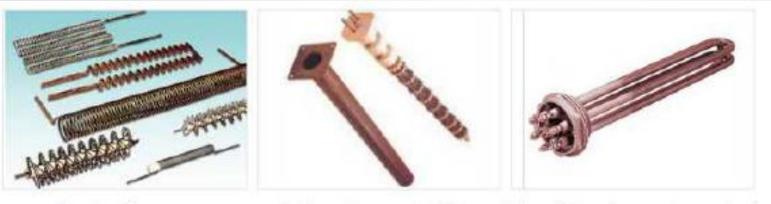

## "EN EFF" Heating Elements

**Heating Elements** 

Radiant Heater with Tube

Thread Type heater (Immerion)

Heater SS Flange type element

Heating element (Radiant)