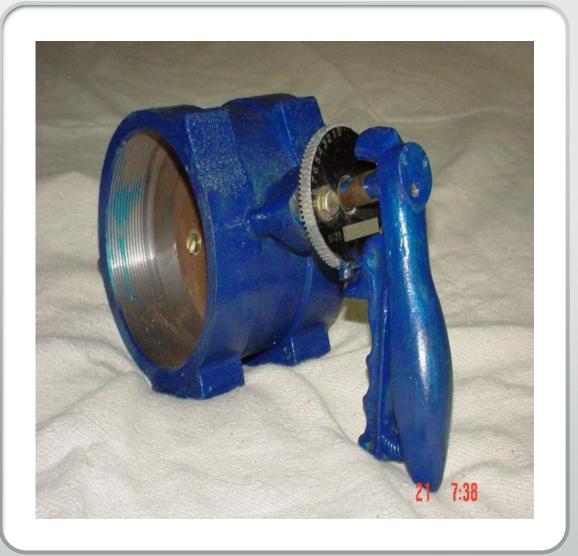

# "EN EFF" BUTTERFLY VALVE

These valves are used to control air supply to the combustion equipment's. These valves are manufactured in different sizes from 1`` to 6``.